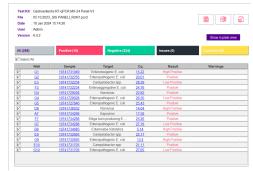

MOLECULAR DIAGNOSTICS TESTING SOLUTIONS

EXCELLENT PERFORMANCE OF RT-PCR TESTS FOR ACCURATE DIAGNOSIS & TRUE SCREENING

# MOLGEN SYNDROMIC FLAGSHIP PANELS

#### THE NEW APPROACH TO MOLECULAR APPLICATIONS

CF-IVD



SEXUALLY TRANSMITTED DISEASE



HPV HR/LR SCREEN / GENOTYPING



**URINARY TRACT INFECTIONS (UTIS)** 



RESPIRATORY TRACT INFECTIONS



**BLOODSTREAM INFECTIONS** 



MTB/NTM MTB RIFAMPICIN / ISONIAZIDE MTB FLUOQUINOLES / ETHIONAMIDE



**MENINGITIS** 



**GASTROENTERITIS** 



**FEVER & RASH** 



**BONE & JOINT INFECTIONS** 



ANTIBACTERIAL RESISTANCE



SARS COV-2 4 GENES SARS COV-2 / FLU A-B / RSV A-B



CANDIDIASIS

#### **TECHNICAL FEATURES**

- Endogenous IC (RNase P)
- Fast Enzyme
- Touchdown PCR protocol
- Interpretation Software

Compatible thermal cyclers: MDXlab









- **EXTRAlab** Advanced robotic systems for extraction & PCR set-up.
- **eLab** Semi-automatic system for extraction & purification of nucleic acids.
- AMPLilab Fully-automated Real-time PCR System for Molecular Biology Analysis.
- MOLgen MDx kits and reagents for DNA/RNA complete extraction providing a wide range of clinical specimens (liquids, tissue, cells etc.).
- MDXIab All-In-One MDx Solution.

All our assays are fully validated and are as ready-to-start applications available and standard operational on our instruments.

#### **Sample Collection**

Respiratory tract swab
Blood
CSF
Tissue
Sputum
BAL
NAP
Stool
Urine

Genital Rectal Swab Lesion

# ALL TARGETS IN MICROBIOLOGY

**LESS THAN AN HOUR** 



#### **Test Report**



### Precision Medicine Targeted Treatment Hospital In